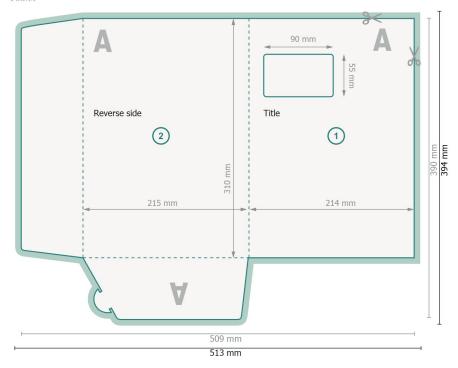

### Dataformat (incl. 2 mm bleed):

51,3 x 39,4 cm

### Trimmed size:

50,9 x 39 cm

### Trimmed size (closed):

21,5 x 31 cm

#### bleed:

2 mm

### Safety margin:

4 mm

Maintaining space between the text/information and the edge of the trimmed format prevents undesirable cuts.