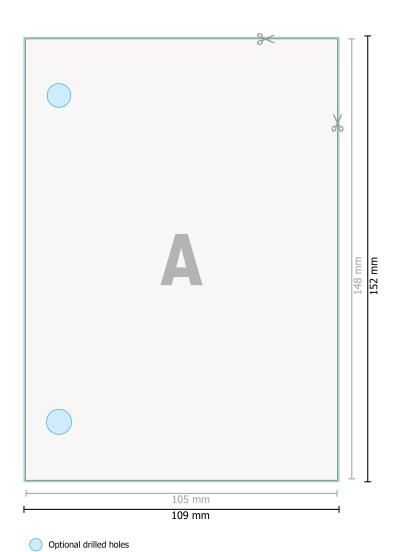

## Premium Notepads, A6, one side

Dataformat (incl. 2 mm bleed):

10,9 x 15,2 cm

bleed: 2 mm

Trimmed size:

10,5 x 14,8 cm

Safety margin:

4 mm

Maintaining space between the text/information and the edge of the trimmed format prevents undesirable cuts.

## **Explanation of symbols**

Bleed

A

Reading direction

Trimmed size

## Please note:

Allow for trim allowance and safety margin according to instructions.

Arrange background graphics, images or graphics up to the edge of the data format.

Tolerances may occur during production due to cutting, punching and folding processes.