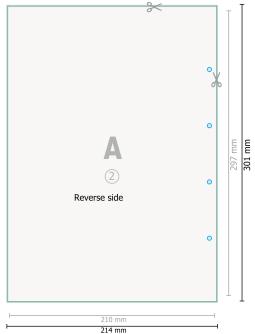

## Premium Notepads, A4, both sides

Optional drilled holes

## Dataformat (incl. 2 mm bleed):

21,4 x 30,1 cm

bleed:

2 mm

Trimmed size:

21 x 29,7 cm

Safety margin: 4 mm

Maintaining space between the text/information and the edge of the trimmed format prevents undesirable cuts.

## **Explanation of symbols**

Bleed

A

Reading direction

 $\overline{\phantom{a}}$ 

Trimmed size

── Data format