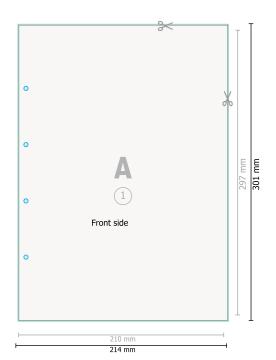

## Premium Notepads, A4, both sides

Optional drilled holes

## Dataformat (incl. 2 mm bleed):

21,4 x 30,1 cm

bleed:

2 mm

Trimmed size:

21 x 29,7 cm

Safety margin: 4 mm

Maintaining space between the text/information and the edge of the trimmed format prevents undesirable cuts.

## **Explanation of symbols**

Bleed

A

Reading direction

 $\overline{\phantom{a}}$ 

Trimmed size

── Data format