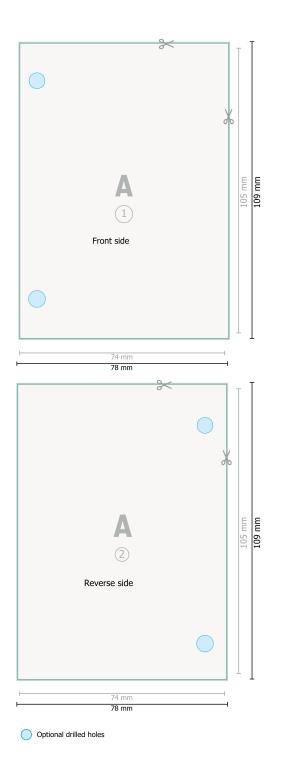

Dataformat (incl. 2 mm bleed): 7,8 x 10,9 cm

bleed:

2 mm

**Trimmed size:** 7,4 x 10,5 cm

Safety margin: 4 mm

Maintaining space between the text/information and the edge of the trimmed format prevents undesirable cuts.

Reading direction

— Trimmed size

— Data format

## Please note:

Allow for trim allowance and safety margin according to instructions.

Arrange background graphics, images or graphics up to the edge of the data format. Tolerances may occur during production due to cutting, punching and folding processes.