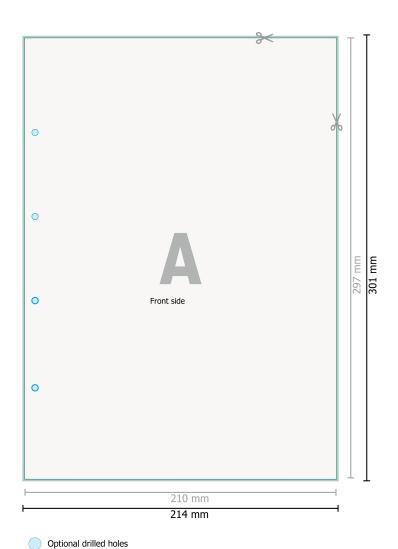

## Premium Notepads, A4, one side

Dataformat (incl. 2 mm bleed):

21,4 x 30,1 cm

bleed: 2 mm

Trimmed size:

21 x 29,7 cm

Safety margin: 4 mm

Maintaining space between the text/information and the edge of the trimmed format prevents undesirable cuts.

## Please note:

Allow for trim allowance and safety margin according to instructions.

Arrange background graphics, images or graphics up to the edge of the data format.

Tolerances may occur during production due to cutting, punching and folding processes.