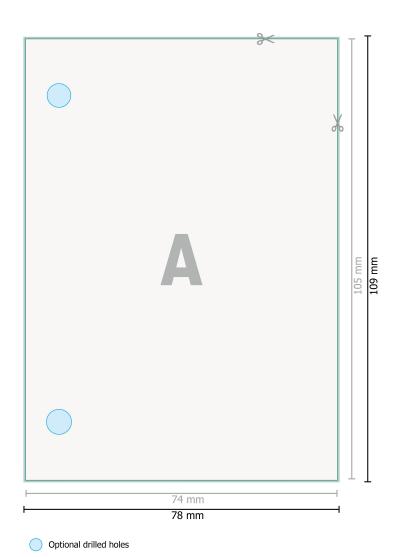

## Premium Notepads, A7, one side

Dataformat (incl. 2 mm bleed):

7,8 x 10,9 cm

bleed:

2 mm

**Trimmed size:** 7,4 x 10,5 cm

Safety margin:

4 mm

Maintaining space between the text/information and the edge of the trimmed format prevents undesirable cuts.

## **Explanation of symbols**

Bleed

A

Reading direction

 $\vdash$ 

Trimmed size

## Please note:

Allow for trim allowance and safety margin according to instructions.

Arrange background graphics, images or graphics up to the edge of the data format.

Tolerances may occur during production due to cutting, punching and folding processes.