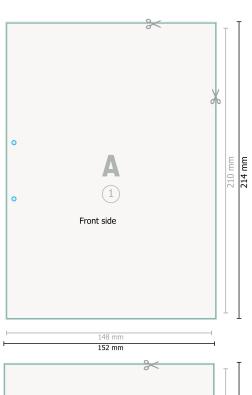

### Dataformat (incl. 2 mm bleed):

15,2 x 21,4 cm

#### Trimmed size:

14,8 x 21 cm

## Safety margin:

4 mm

Maintaining space between the text/information and the edge of the trimmed format prevents undesirable cuts.