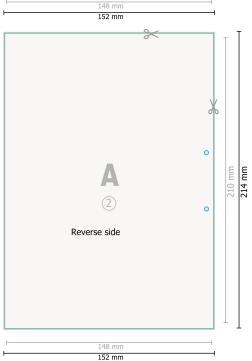

### Dataformat (incl. 2 mm bleed):

15,2 x 21,4 cm

#### Trimmed size:

14,8 x 21 cm

## Safety margin:

4 mm

Maintaining space between the text/information and the edge of the trimmed format prevents undesirable cuts.