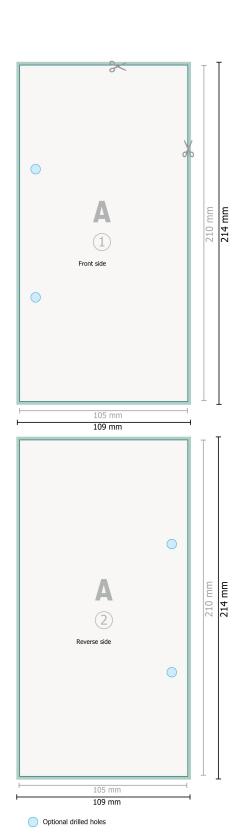

## Dataformat (incl. 2 mm bleed):

10,9 x 21,4 cm

bleed:

2 mm

Trimmed size: 10,5 x 21 cm

Safety margin:

4 mm

Maintaining space between the text/information and the edge of the trimmed format prevents undesirable cuts.

## **Explanation of symbols**

Bleed

A

Reading direction

Trimmed size

Data format

## Please note:

Allow for trim allowance and safety margin according to instructions.

Arrange background graphics, images or graphics up to the edge of the data format.

Tolerances may occur during production due to cutting, punching and folding processes.