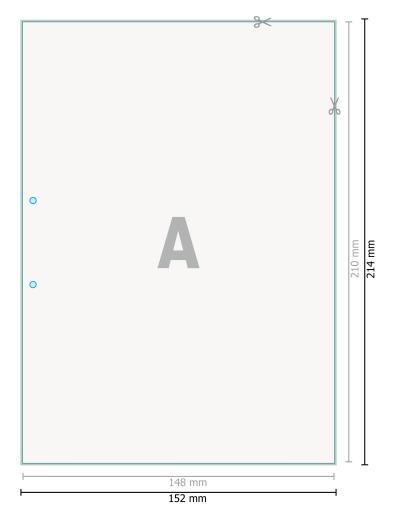

## Premium Notepads, A5, one side

Dataformat (incl. 2 mm bleed): 15,2 x 21,4 cm

bleed: 2 mm

Trimmed size:

14,8 x 21 cm

Safety margin: 4 mm

Maintaining space between the text/information and the edge of the trimmed format prevents undesirable cuts.

Optional drilled holes