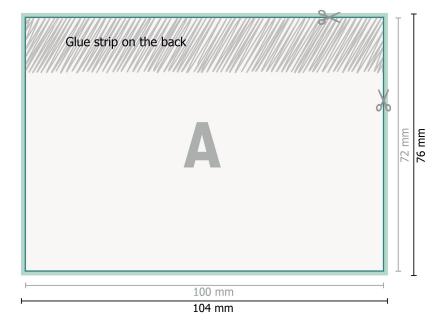

## Dataformat (incl. 2 mm bleed):

10,4 x 7,6 cm

bleed: 2 mm

Trimmed size: 10 x 7,2 cm

Safety margin:

4 mm

Maintaining space between the text/information and the edge of the trimmed format prevents undesirable cuts.

| Explanation of symbols |                                              |
|------------------------|----------------------------------------------|
|                        | Bleed                                        |
| Α                      | Reading direction                            |
| $\vdash$               | Trimmed size                                 |
| ш                      | Data format                                  |
| $\ll$                  | We will cut/perforate your pro-<br>duct here |