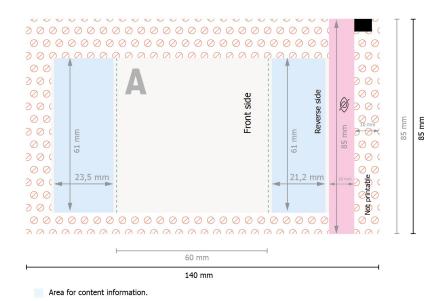

## mentos® in paper bag

Data format:

14 x 8,5 cm

Trimmed size (closed):

6 x 8,5 cm

Safety margin:

4 mm

Maintaining space between the text/information and the edge of the trimmed format prevents undesirable cuts.

## **Explanation of symbols**

Δ

Reading direction

Trimmed size

Not printable

Data format

invisible

## Please note:

Allow for trim allowance and safety margin according to instructions.

Arrange background graphics, images or graphics up to the edge of the data format.

Tolerances may occur during production due to cutting, punching and folding processes.