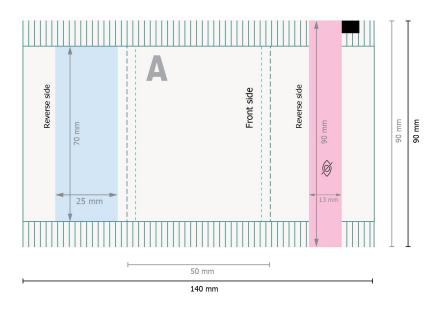

#### Data format:

14 x 9 cm

### Trimmed size (closed):

5 x 9 cm

#### Safety margin:

4 mm

Maintaining space between the text/information and the edge of the trimmed format prevents undesirable cuts.

## **Explanation of symbols**

А

Reading direction

 $\vdash$ 

Trimmed size

Data format

invisible