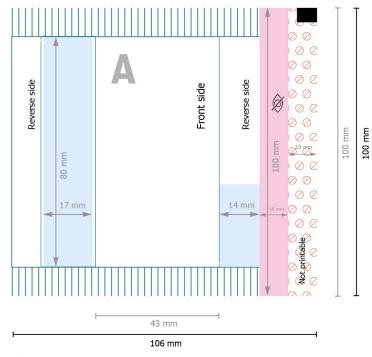

## Data format: 10,6 x 10 cm

Trimmed size (closed):

4,3 x 10 cm

## Safety margin:

4 mm

Maintaining space between the text/information and the edge of the trimmed format prevents undesirable cuts.