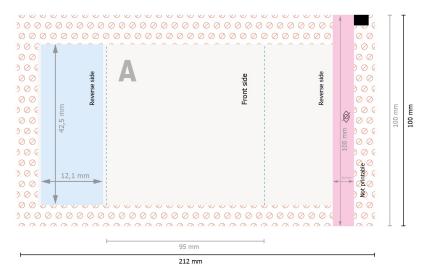

## Lindt Lindor pralines

Lindt pralines, Lindt

Area for content information.

**Data format:** 21,2 x 10 cm

Trimmed size (closed): 7,5 x 10 cm

Safety margin:

## 4 mm

Maintaining space between the text/information and the edge of the trimmed format prevents undesirable cuts.

## Please note:

Allow for trim allowance and safety margin according to instructions. Arrange background graphics, images or graphics up to the edge of the data format. Tolerances may occur during production due to cutting, punching and folding processes.