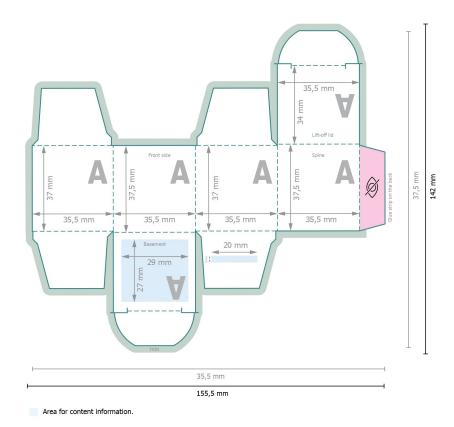

## Mini promo-cube

Data format:

15,55 x 14,2 cm

Trimmed size (closed):

3,6 x 3,8 cm

Safety margin:

4 mm

Maintaining space between the text/information and the edge of the trimmed format prevents undesirable cuts.

## Please note:

Allow for trim allowance and safety margin according to instructions.

Arrange background graphics, images or graphics up to the edge of the data format.

Tolerances may occur during production due to cutting, punching and folding processes.