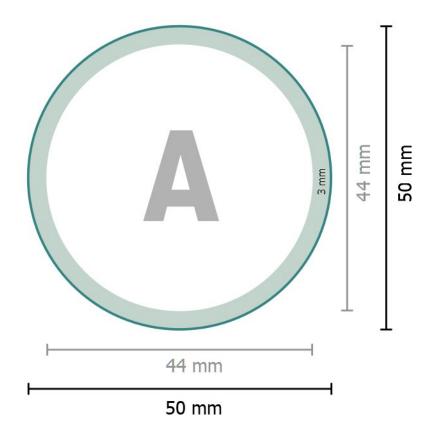

**Data format:** 5 x 5 cm

Trimmed size (closed): 4,4 x 4,4 cm

Safety margin:

4 mm

Maintaining space between the text/information and the edge of the trimmed format prevents undesirable cuts.