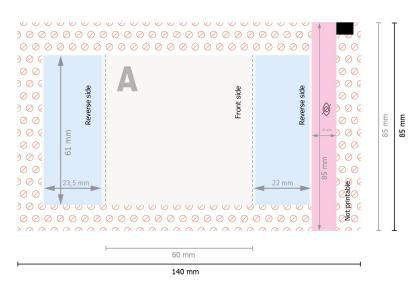

## Tic tac in paper bag

Data format: 14 x 8,5 cm

Trimmed size (closed): 6 x 8,5 cm

Safety margin:

## 4 mm

Maintaining space between the text/information and the edge of the trimmed format prevents undesirable cuts.

Area for content information.

## Please note:

Allow for trim allowance and safety margin according to instructions. Arrange background graphics, images or graphics up to the edge of the data format. Tolerances may occur during production due to cutting, punching and folding processes.