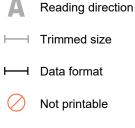

## Tic tac in paper bag





Data format: 14 x 8,5 cm

Trimmed size (closed): 6 x 8,5 cm

Safety margin:

## 4 mm

Maintaining space between the text/information and the edge of the trimmed format prevents undesirable cuts.

Area for content information.

## Explanation of symbols



invisible

## Please note:

Allow for trim allowance and safety margin according to instructions. Arrange background graphics, images or graphics up to the edge of the data format. Tolerances may occur during production due to cutting, punching and folding processes.

Printing data: Instructions and templates can be found under the menu item *Printing data* at <u>www.onlineprinters.co.uk</u>