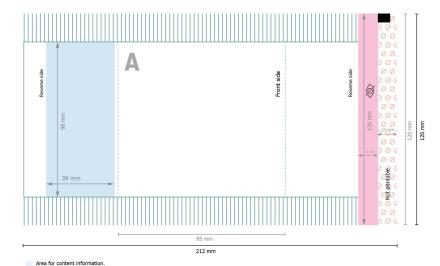

## **Pretzels**

Data format:

21,2 x 12 cm

Trimmed size (closed):

9,5 x 12 cm

Safety margin:

4 mm

Maintaining space between the text/information and the edge of the trimmed format prevents undesirable cuts.

## **Explanation of symbols**

Δ

Reading direction

 $\vdash$ 

Trimmed size

→ Data formatNot printable

invisible

## Please note:

Allow for trim allowance and safety margin according to instructions.

Arrange background graphics, images or graphics up to the edge of the data format.

Tolerances may occur during production due to cutting, punching and folding processes.