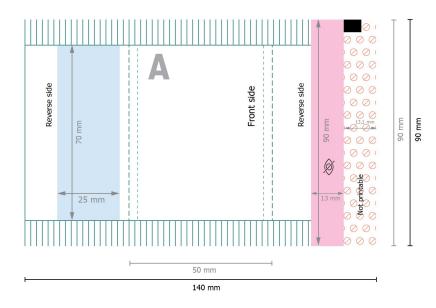

## Oreo biscuit

Area for content information.

Data format:

14 x 9 cm

Trimmed size (closed):

5 x 9 cm

Safety margin:

4 mm

Maintaining space between the text/information and the edge of the trimmed format prevents undesirable cuts.

## **Explanation of symbols**

Reading direction

Trimmed size

→ Data format Not printable

invisible

## Please note:

Allow for trim allowance and safety margin according to instructions.

Arrange background graphics, images or graphics up to the edge of the data format.

Tolerances may occur during production due to cutting, punching and folding processes.