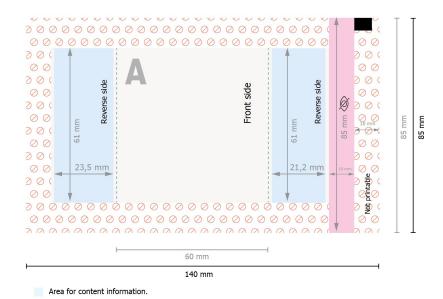

## SKITTLES® in paper bag

Data format:

14 x 8,5 cm

Trimmed size (closed):

6 x 8,5 cm

Safety margin:

4 mm

Maintaining space between the text/information and the edge of the trimmed format prevents undesirable cuts.

## Please note:

Allow for trim allowance and safety margin according to instructions.

Arrange background graphics, images or graphics up to the edge of the data format.

Tolerances may occur during production due to cutting, punching and folding processes.