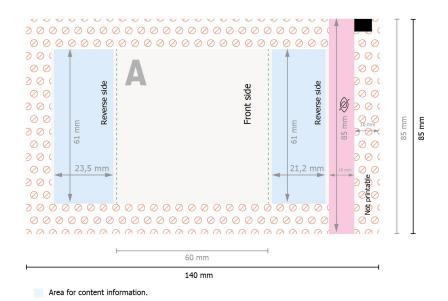

## Jelly Beans in paper bag

Data format: 14 x 8,5 cm

Trimmed size (closed): 6 x 8,5 cm

Safety margin:

4 mm

Maintaining space between the text/information and the edge of the trimmed format prevents undesirable cuts.

## Please note:

Allow for trim allowance and safety margin according to instructions. Arrange background graphics, images or graphics up to the edge of the data format. Tolerances may occur during production due to cutting, punching and folding processes.