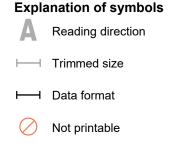

## Jelly Beans in paper bag

Data format: 14 x 8,5 cm

Trimmed size (closed): 6 x 8,5 cm

Safety margin:

4 mm

Maintaining space between the text/information and the edge of the trimmed format prevents undesirable cuts.

## Please note:

Allow for trim allowance and safety margin according to instructions. Arrange background graphics, images or graphics up to the edge of the data format. Tolerances may occur during production due to cutting, punching and folding processes.