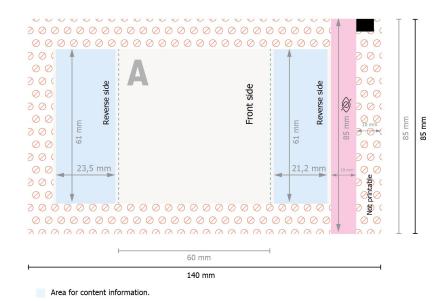

## Mini HITSCHIES chewy candy sour mix in paper bag

Data format:

14 x 8,5 cm

Trimmed size (closed):

6 x 8,5 cm

Safety margin:

4 mm

Maintaining space between the text/information and the edge of the trimmed format prevents undesirable cuts.

## **Explanation of symbols**

Reading direction

Trimmed size

Not printable

Data format

invisible

## Please note:

Allow for trim allowance and safety margin according to instructions.

Arrange background graphics, images or graphics up to the edge of the data format.

Tolerances may occur during production due to cutting, punching and folding processes.