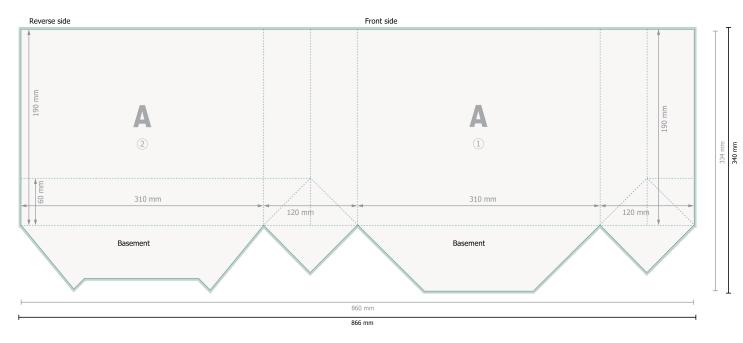

## STANDARD twisted handle bags, 31 x 25 x 12 cm

Please remove the die line fom the download template before generating your printfiles. Please provide a second file (view file) to specify the position of the die line.

Dataformat (incl. 3 mm bleed):

86,6 x 34 cm

Trimmed size:

86 x 33,4 cm

Trimmed size (closed):

31 x 25 cm

Safety margin:

5 mm

Maintaining space between the text/information and the edge of the trimmed format prevents undesirable cuts.

## Please note:

Allow for trim allowance and safety margin according to instructions.

Arrange background graphics, images or graphics up to the edge of the data format.

Tolerances may occur during production due to cutting, punching and folding processes.