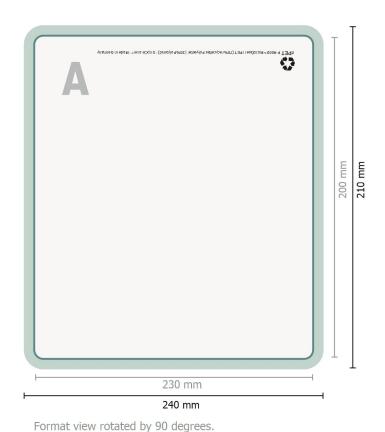

## POLYCLEAN rPET GripCleaner® 4in1 Mousepad, 23 x 20 cm

Dataformat (incl. 5 mm bleed):

24 x 21 cm

Trimmed size:

23 x 20 cm

bleed:

5 mm

Safety margin:

10 mm

Maintaining space between the text/information and the edge of the trimmed format prevents undesirable cuts.