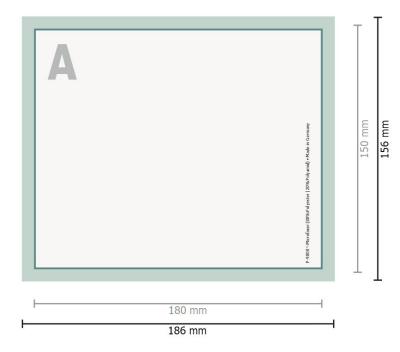

# Dataformat (incl. 3 mm bleed):

18,6 x 15,6 cm

Trimmed size: 18 x 15 cm

bleed: 3 mm

### Safety margin:

10 mm

Maintaining space between the text/information and the edge of the trimmed format prevents undesirable cuts.

### Bleed

Reading direction

— Trimmed size

— Data format

### Please note:

Allow for trim allowance and safety margin according to instructions.

Arrange background graphics, images or graphics up to the edge of the data format. Tolerances may occur during production due to cutting, punching and folding processes.