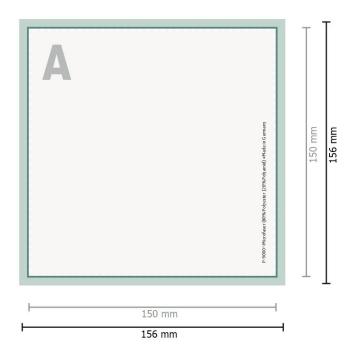

## Microfiber cloths

Dataformat (incl. 3 mm bleed):

15,6 x 15,6 cm

Trimmed size:

15 x 15 cm

bleed:

3 mm

Safety margin:

10 mm

Maintaining space between the text/information and the edge of the trimmed format prevents undesirable cuts.

## **Explanation of symbols**

Bleed

Δ

Reading direction

Trimmed size

 $\vdash$ 

→ Data format

## Please note:

Allow for trim allowance and safety margin according to instructions.

Arrange background graphics, images or graphics up to the edge of the data format.

Tolerances may occur during production due to cutting, punching and folding processes.