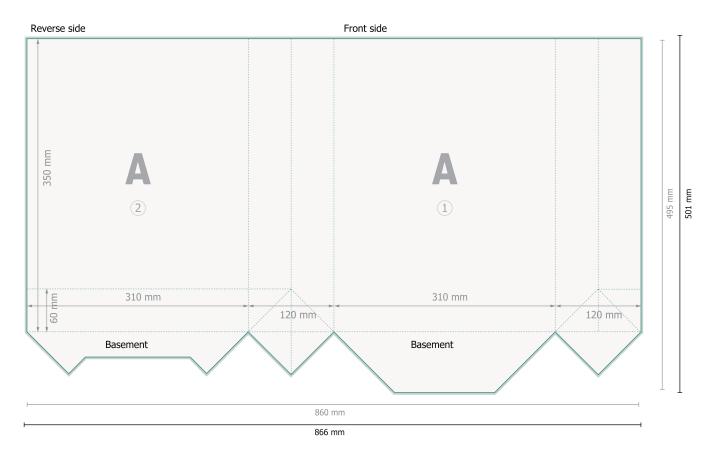

## STANDARD twisted handle bags, 31 x 41 x 12 cm

onlineprinters

Dataformat (incl. 3 mm bleed): 86,6 x 50,1 cm

**Trimmed size:** 86 x 49,5 cm

Trimmed size (closed): 31 x 41 cm

## Safety margin:

5 mm Maintaining space between the text/information and the edge of the trimmed format prevents undesirable cuts.

Please remove the die line fom the download template before generating your printfiles. Please provide a second file (view file) to specify the position of the die line.