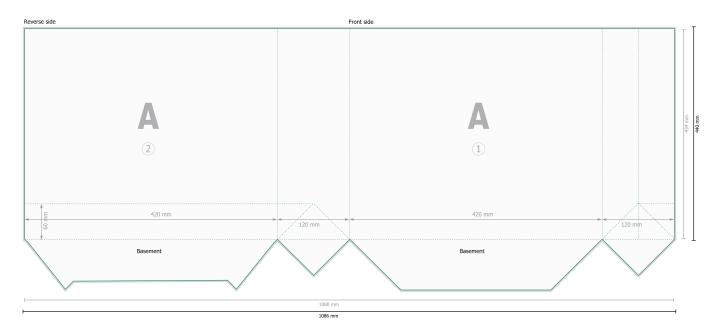

## STANDARD twisted handle bags, 42 x 35 x 12 cm

Please remove the die line fom the download template before generating your printfiles. Please provide a second file (view file) to specify the position of the die line.

Dataformat (incl. 3 mm bleed):

108.6 x 44 cm

Trimmed size:

108 x 43,4 cm

Trimmed size (closed):

42 x 35 cm

Safety margin:

5 mm

## Please note:

Allow for trim allowance and safety margin according to instructions.

Arrange background graphics, images or graphics up to the edge of the data format.

Tolerances may occur during production due to cutting, punching and folding processes.