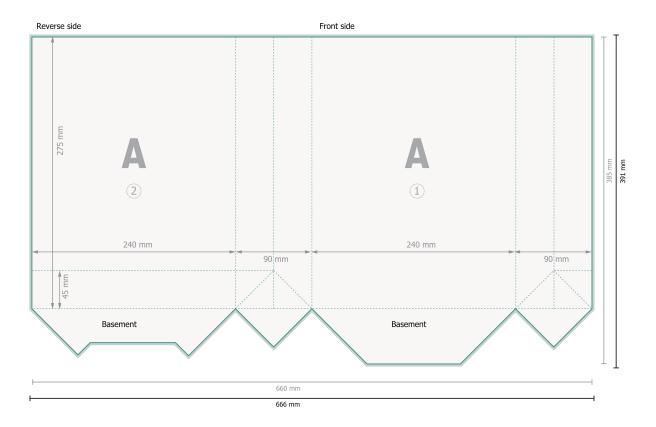

Printing data: Instructions and templates can be found under the menu item *Printing data* at <u>www.onlineprinters.co.uk</u> **Dataformat (incl. 3 mm bleed):** 66,6 x 39,1 cm

Trimmed size: 66 x 38,5 cm

Trimmed size (closed): 24 x 32 cm