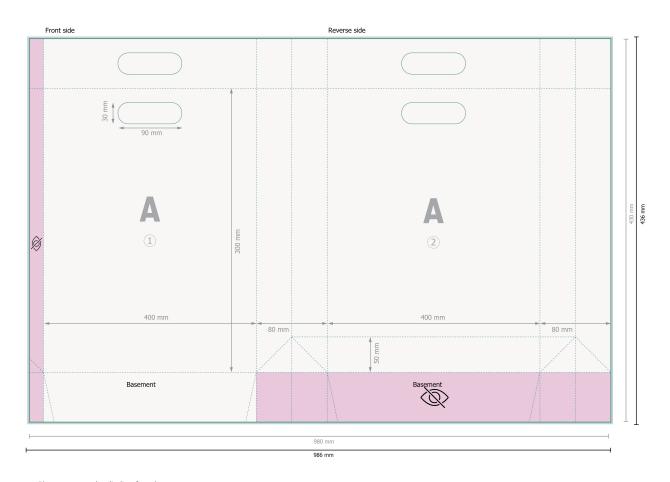

#### Dataformat (incl. 3 mm bleed):

98,6 x 43,6 cm

#### Trimmed size:

98 x 43 cm

#### Trimmed size (closed):

40 x 30 cm

### Safety margin:

5 mm

Maintaining space between the text/information and the edge of the trimmed format prevents undesirable cuts.

## **Explanation of symbols**

Bleed

A

Reading direction

Trimmed size

→ Data format

Ø

invisible