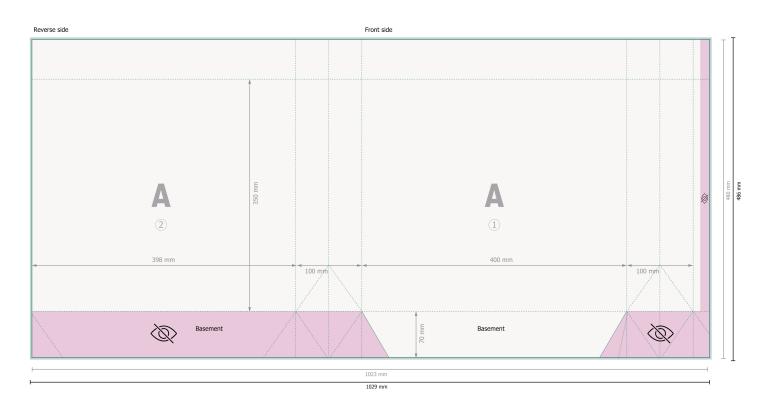

## Budget paper bags, 40 x 35 x 10 cm

Dataformat (incl. 3 mm bleed):

102,9 x 48,6 cm

Trimmed size:

102,3 x 48 cm

Trimmed size (closed):

40 x 35 cm

Safety margin:

5 mm

Maintaining space between the text/information and the edge of the trimmed format prevents undesirable cuts.

Please remove the die line fom the download template before generating your printfiles. Please provide a second file (view file) to specify the position of the die line.

## Please note:

Allow for trim allowance and safety margin according to instructions.

Arrange background graphics, images or graphics up to the edge of the data format.

Tolerances may occur during production due to cutting, punching and folding processes.