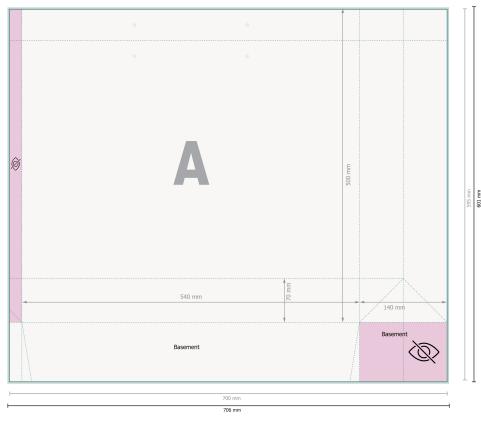

# STANDARD rope handle bags, 54 x 45 x 14 cm

Please remove the die line fom the download template before generating your printfiles. Please provide a second file (view file) to specify the position of the die line.

#### Please note:

Allow for trim allowance and safety margin according to instructions.

Arrange background graphics, images or graphics up to the edge of the data format.

Tolerances may occur during production due to cutting, punching and folding processes.

#### Dataformat (incl. 3 mm bleed):

70,6 x 60,1 cm

### Trimmed size:

70 x 59,5 cm

#### Trimmed size (closed):

54 x 45 cm

#### Safety margin:

5 mm

Maintaining space between the text/information and the edge of the trimmed format prevents undesirable cuts.