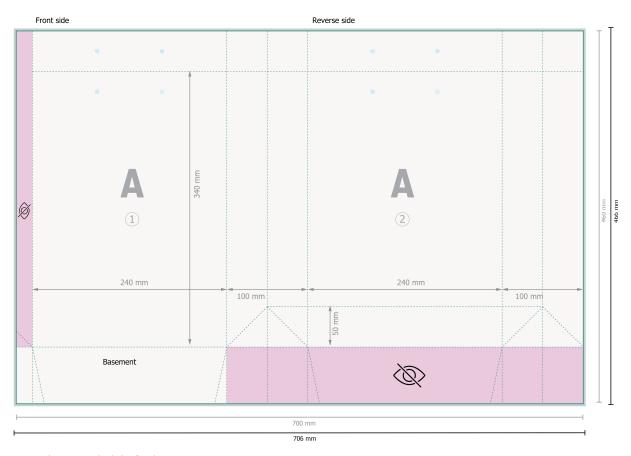

# STANDARD rope handle bags, 24 x 34 x 10 cm

Please remove the die line fom the download template before generating your printfiles. Please provide a second file (view file) to specify the position of the die line.

#### Please note:

Allow for trim allowance and safety margin according to instructions.

Arrange background graphics, images or graphics up to the edge of the data format.

Tolerances may occur during production due to cutting, punching and folding processes.

Printing data: Instructions and templates can be found under the menu item *Printing data* at www.onlineprinters.co.uk

#### Dataformat (incl. 3 mm bleed):

70,6 x 46,6 cm

#### Trimmed size:

70 x 46 cm

#### Trimmed size (closed):

24 x 34 cm

### Safety margin:

5 mm

Maintaining space between the text/information and the edge of the trimmed format prevents undesirable cuts.

## **Explanation of symbols**

Bleed

Reading direction

─ Trimmed size

→ Data format

invisible