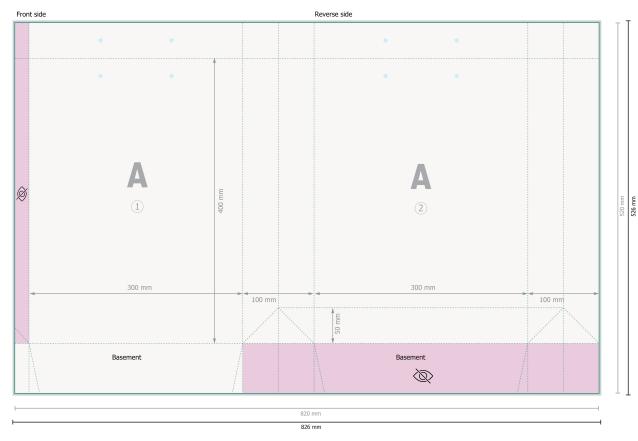

Printing data: Instructions and templates can be found under the menu item *Printing data* at www.onlineprinters.co.uk

Dataformat (incl. 3 mm bleed):

82,6 x 52,6 cm

Trimmed size:

82 x 52 cm

Trimmed size (closed):

30 x 40 cm

Safety margin:

5 mm

Maintaining space between the text/information and the edge of the trimmed format prevents undesirable cuts.

## **Explanation of symbols**

Bleed

Reading direction

─ Trimmed size

→ Data format

invisible