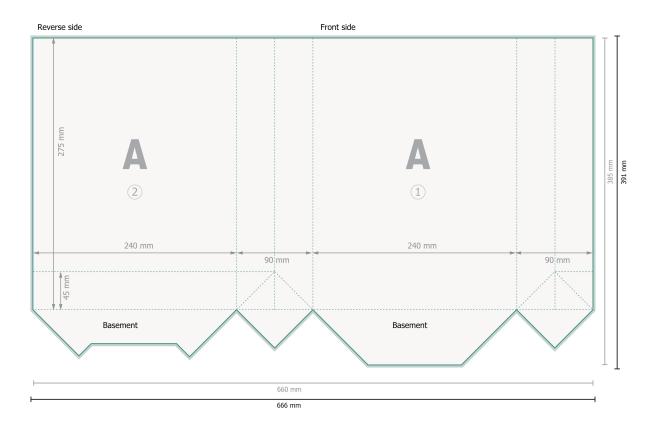

Printing data: Instructions and templates can be found under the menu item *Printing data* at **www.onlineprinters.co.uk**  **Dataformat (incl. 3 mm bleed):** 66,6 x 39,1 cm

Trimmed size: 66 x 38,5 cm

Trimmed size (closed): 24 x 32 cm

## Safety margin:

5 mm Maintaining space between the text/information and the edge of the trimmed format prevents undesirable cuts.