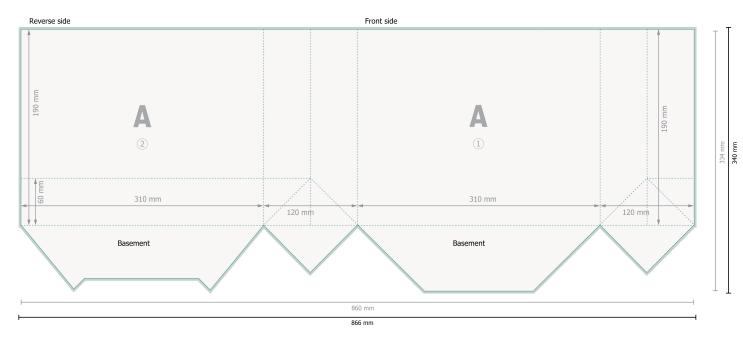

## CLASSIC twisted handle bags, 31 x 25 x 12 cm

Please remove the die line fom the download template before generating your printfiles. Please provide a second file (view file) to specify the position of the die line.

Dataformat (incl. 3 mm bleed):

86.6 x 34 cm

Trimmed size:

86 x 33,4 cm

Trimmed size (closed):

31 x 25 cm

Safety margin:

5 mm

Maintaining space between the text/information and the edge of the trimmed format prevents undesirable cuts.

## Please note:

Allow for trim allowance and safety margin according to instructions.

Arrange background graphics, images or graphics up to the edge of the data format.

Tolerances may occur during production due to cutting, punching and folding processes.