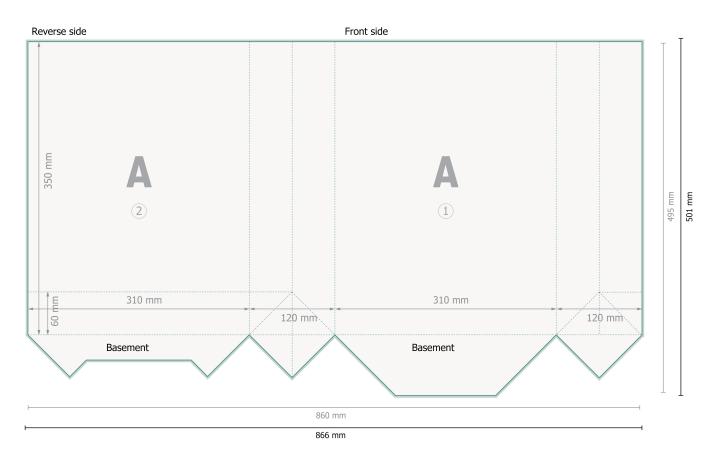

## CLASSIC twisted handle bags, 31 x 41 x 12 cm

Dataformat (incl. 3 mm bleed): 86,6 x 50,1 cm

Trimmed size: 86 x 49,5 cm

Trimmed size (closed): 31 x 41 cm

## Safety margin:

5 mm Maintaining space between the text/information and the edge of the trimmed format prevents undesirable cuts.

Please remove the die line fom the download template before generating your printfiles. Please provide a second file (view file) to specify the position of the die line.

## Please note:

Allow for trim allowance and safety margin according to instructions. Arrange background graphics, images or graphics up to the edge of the data format. Tolerances may occur during production due to cutting, punching and folding processes.