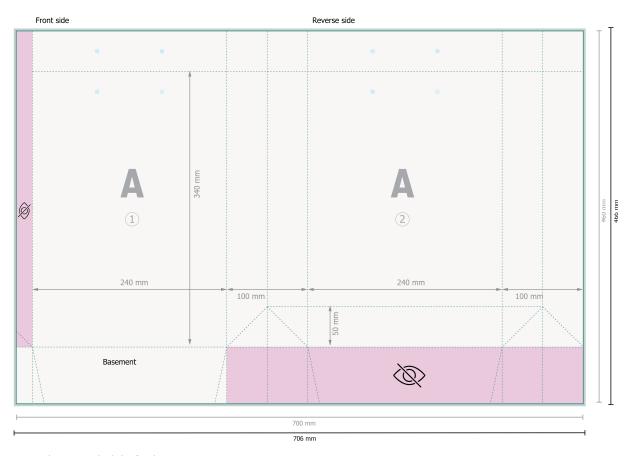

### Dataformat (incl. 3 mm bleed):

70,6 x 46,6 cm

#### Trimmed size:

70 x 46 cm

## Trimmed size (closed):

24 x 34 cm

## Safety margin:

5 mm

Maintaining space between the text/information and the edge of the trimmed format prevents undesirable cuts.

## **Explanation of symbols**

Bleed

Reading direction

─ Trimmed size

→ Data format

invisible