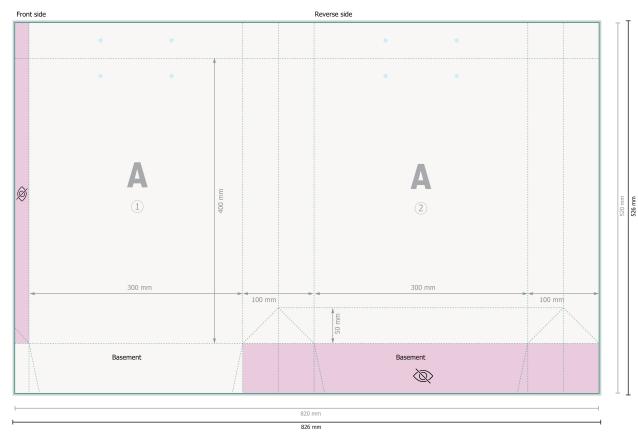

# CLASSIC rope handle bags, 30 x 40 x 10 cm

Please remove the die line fom the download template before generating your printfiles. Please provide a second file (view file) to specify the position of the die line.

#### Please note:

Allow for trim allowance and safety margin according to instructions.

Arrange background graphics, images or graphics up to the edge of the data format.

Tolerances may occur during production due to cutting, punching and folding processes.

Printing data: Instructions and templates can be found under the menu item *Printing data* at www.onlineprinters.co.uk

#### Dataformat (incl. 3 mm bleed):

82,6 x 52,6 cm

#### Trimmed size:

82 x 52 cm

#### Trimmed size (closed):

30 x 40 cm

### Safety margin:

5 mm

Maintaining space between the text/information and the edge of the trimmed format prevents undesirable cuts.

## **Explanation of symbols**

Bleed

A

Reading direction

Trimmed size

→ Data format

Ø

invisible