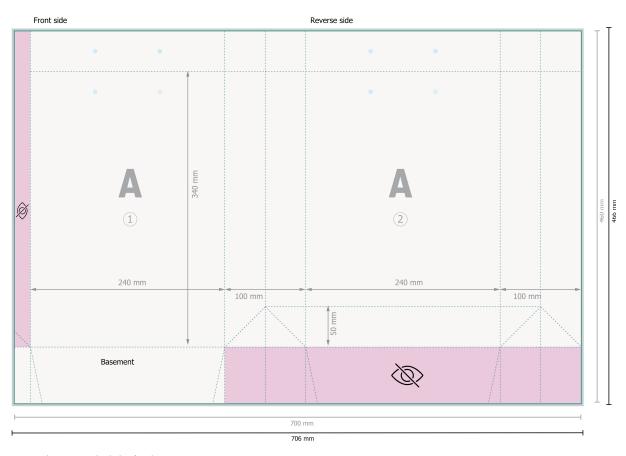

# CLASSIC rope handle bags, 24 x 34 x 10 cm

Please remove the die line fom the download template before generating your printfiles. Please provide a second file (view file) to specify the position of the die line.

#### Please note:

Allow for trim allowance and safety margin according to instructions.

Arrange background graphics, images or graphics up to the edge of the data format.

Tolerances may occur during production due to cutting, punching and folding processes.

Printing data: Instructions and templates can be found under the menu item *Printing data* at www.onlineprinters.co.uk

### Dataformat (incl. 3 mm bleed):

70,6 x 46,6 cm

#### Trimmed size:

70 x 46 cm

## Trimmed size (closed):

24 x 34 cm

## Safety margin:

5 mm

Maintaining space between the text/information and the edge of the trimmed format prevents undesirable cuts.

## **Explanation of symbols**

Bleed

Reading direction

─ Trimmed size

→ Data format

invisible