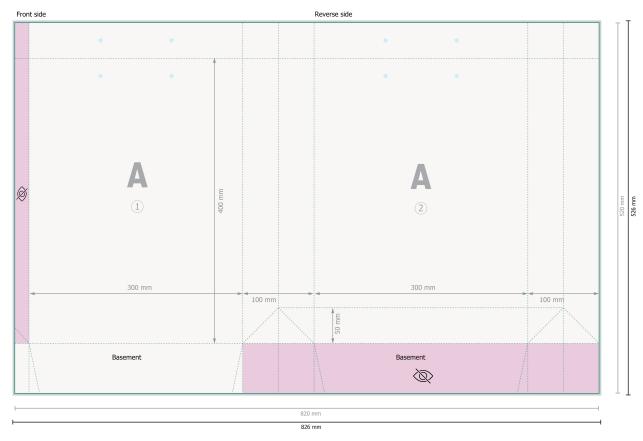

Printing data: Instructions and templates can be found under the menu item *Printing data* at www.onlineprinters.co.uk

Dataformat (incl. 3 mm bleed):

82,6 x 52,6 cm

Trimmed size:

82 x 52 cm

Trimmed size (closed):

30 x 40 cm

Safety margin:

5 mm

Maintaining space between the text/information and the edge of the trimmed format prevents undesirable cuts.

## **Explanation of symbols**

Bleed

Reading direction

→ Trimmed size

→ Data format

invisible