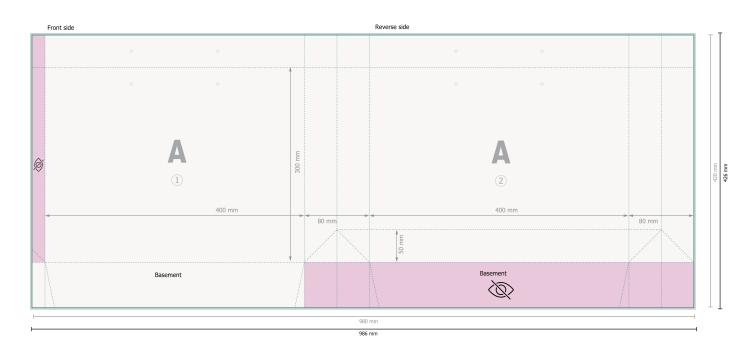

## Natural paper rope handle bag, 40 x 30 x 8 cm

Please remove the die line fom the download template before generating your printfiles. Please provide a second file (view file) to specify the position of the die line.

Dataformat (incl. 3 mm bleed):

98,6 x 42,6 cm

Trimmed size:

98 x 42 cm

Trimmed size (closed):

40 x 30 cm

Safety margin:

5 mm

Maintaining space between the text/information and the edge of the trimmed format prevents undesirable cuts.

## Please note:

Allow for trim allowance and safety margin according to instructions.

Arrange background graphics, images or graphics up to the edge of the data format.

Tolerances may occur during production due to cutting, punching and folding processes.

## **Explanation of symbols**

Bleed

Reading direction

Trimmed size

→ Data format

invisible