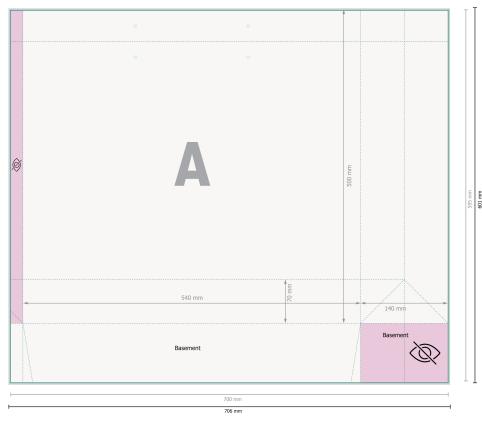

Printing data: Instructions and templates can be found under the menu item *Printing data* at www.onlineprinters.co.uk

Dataformat (incl. 3 mm bleed):

70,6 x 60,1 cm

Trimmed size:

70 x 59,5 cm

Trimmed size (closed):

54 x 45 cm

Safety margin:

5 mm

Maintaining space between the text/information and the edge of the trimmed format prevents undesirable cuts.

## **Explanation of symbols**

Bleed

Reading direction

── Trimmed size

→ Data format

invisible