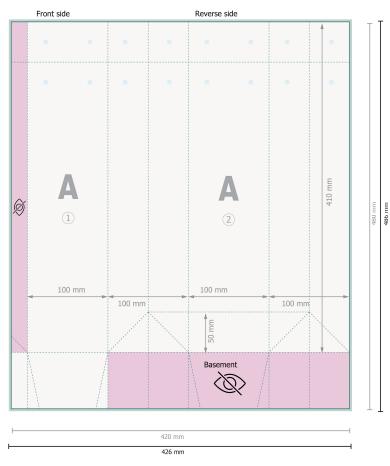

Printing data: Instructions and templates can be found under the menu item *Printing data* at www.onlineprinters.co.uk Dataformat (incl. 3 mm bleed):

42,6 x 48,6 cm

Trimmed size:

42 x 48 cm

Trimmed size (closed):

10 x 36 cm

Safety margin:

5 mm

Maintaining space between the text/information and the edge of the trimmed format prevents undesirable cuts.