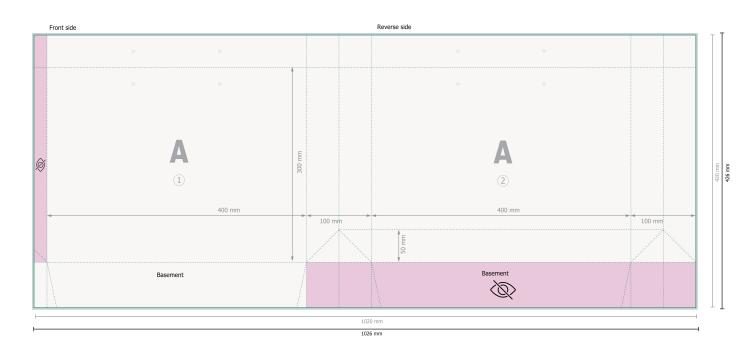

Dataformat (incl. 3 mm bleed):

102,6 x 42,6 cm

Trimmed size:

102 x 42 cm

Trimmed size (closed):

40 x 30 cm

Safety margin:

5 mm

Maintaining space between the text/information and the edge of the trimmed format prevents undesirable cuts.