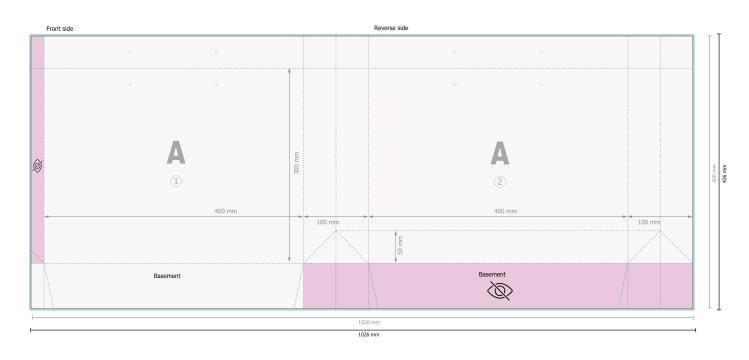

## CLASSIC rope handle bags, 40 x 30 x 10 cm

Please remove the die line fom the download template before generating your printfiles. Please provide a second file (view file) to specify the position of the die line.

Dataformat (incl. 3 mm bleed):

102,6 x 42,6 cm

Trimmed size:

102 x 42 cm

Trimmed size (closed):

40 x 30 cm

Safety margin:

5 mm

Maintaining space between the text/information and the edge of the trimmed format prevents undesirable cuts.

## Please note:

Allow for trim allowance and safety margin according to instructions.

Arrange background graphics, images or graphics up to the edge of the data format.

Tolerances may occur during production due to cutting, punching and folding processes.

## **Explanation of symbols**

Bleed

Reading direction

── Trimmed size

→ Data format

invisible