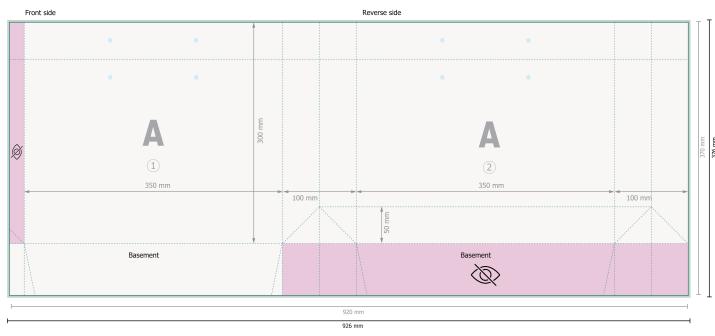

## Natural paper rope handle bag, 35 x 25 x 10 cm

Please remove the die line fom the download template before generating your printfiles. Please provide a second file (view file) to

specify the position of the die line.

Dataformat (incl. 3 mm bleed):

92,6 x 37,6 cm

Trimmed size:

92 x 37 cm

Trimmed size (closed):

35 x 25 cm

Safety margin:

5 mm

Maintaining space between the text/information and the edge of the trimmed format prevents undesirable cuts.

## Please note:

Allow for trim allowance and safety margin according to instructions.

Arrange background graphics, images or graphics up to the edge of the data format.

Tolerances may occur during production due to cutting, punching and folding processes.

## **Explanation of symbols**

Bleed

Reading direction

─ Trimmed size

→ Data format

invisible