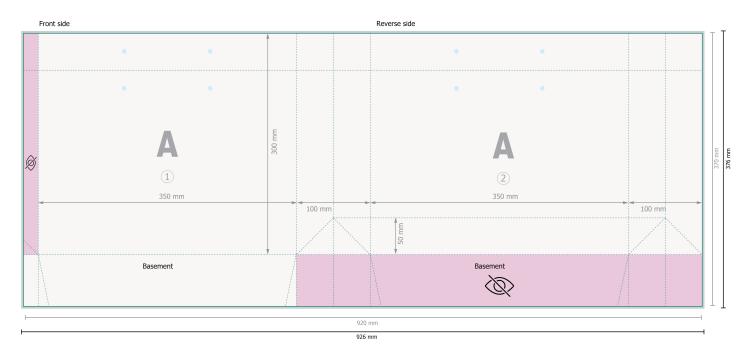

## STANDARD rope handle bags, 35 x 25 x 10 cm

Please remove the die line fom the download template before generating your printfiles. Please provide a second file (view file) to specify the position of the die line.

Dataformat (incl. 3 mm bleed):

92,6 x 37,6 cm

Trimmed size:

92 x 37 cm

Trimmed size (closed):

35 x 25 cm

Safety margin:

5 mm

Maintaining space between the text/information and the edge of the trimmed format prevents undesirable cuts.

## Please note:

Allow for trim allowance and safety margin according to instructions.

Arrange background graphics, images or graphics up to the edge of the data format.

Tolerances may occur during production due to cutting, punching and folding processes.

## **Explanation of symbols**

Bleed

Reading direction

─ Trimmed size

→ Data format

invisible