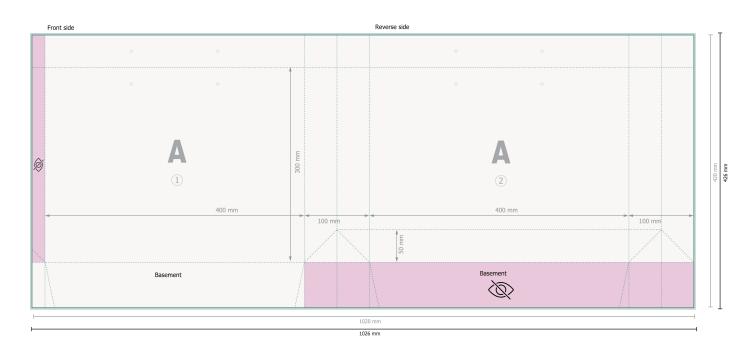

## STANDARD rope handle bags, 40 x 30 x 10 cm

Please remove the die line fom the download template before generating your printfiles. Please provide a second file (view file) to specify the position of the die line.

Dataformat (incl. 3 mm bleed):

102,6 x 42,6 cm

Trimmed size:

102 x 42 cm

Trimmed size (closed):

40 x 30 cm

Safety margin:

5 mm

Maintaining space between the text/information and the edge of the trimmed format prevents undesirable cuts.

## Please note:

Allow for trim allowance and safety margin according to instructions.

Arrange background graphics, images or graphics up to the edge of the data format.

Tolerances may occur during production due to cutting, punching and folding processes.

## **Explanation of symbols**

Bleed

Reading direction

── Trimmed size

→ Data format

invisible