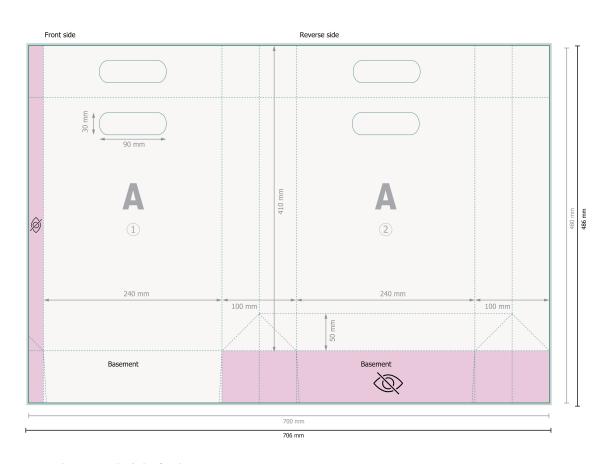

Printing data: Instructions and templates can be found under the menu item *Printing data* at www.onlineprinters.co.uk

Dataformat (incl. 3 mm bleed):

70,6 x 48,6 cm

Trimmed size:

70 x 48 cm

Trimmed size (closed):

24 x 34 cm

Safety margin:

5 mm

Maintaining space between the text/information and the edge of the trimmed format prevents undesirable cuts.